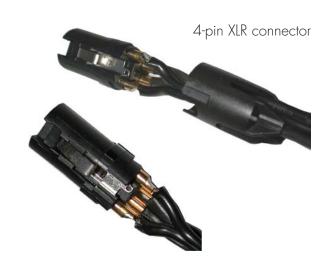

## PRODUCT INSTRUCTIONS

- The GAM Power Dual Power Supply has a 60 watt capacity so that it can comfortably handle two units such as two indexing TwinSpin™ or the 6-Gobo Trays (for each one).
- The GAM Dual Power Supply will work on either 120 or 230 volts 50 or 60 Hz, simply plug it in and it automatically selects its operating mode when you plug it into an AC outlet.
- There is one removable AC power cord supplied with each unit. Wired to the power supply are two XLR connectors one for DMX input control and one for power distribution. The 5-pin male connector is for DMX signal. The four pin female connector is power and control distribution to your unit.
- Connect your DMX signal (from your control console) to the 5-pin connector.
- Plug the 4-pin XLR connector into your unit (6-Gobo Tray or Indexing Rotator). You can then loop to one more unit using a 4 wire extension cable with male and female 4-pin XLR connectors.
- Plug the AC power supplied with the GAM Dual Power Supply into a 120 or 230 volt - 50 or 60 Hz outlet.