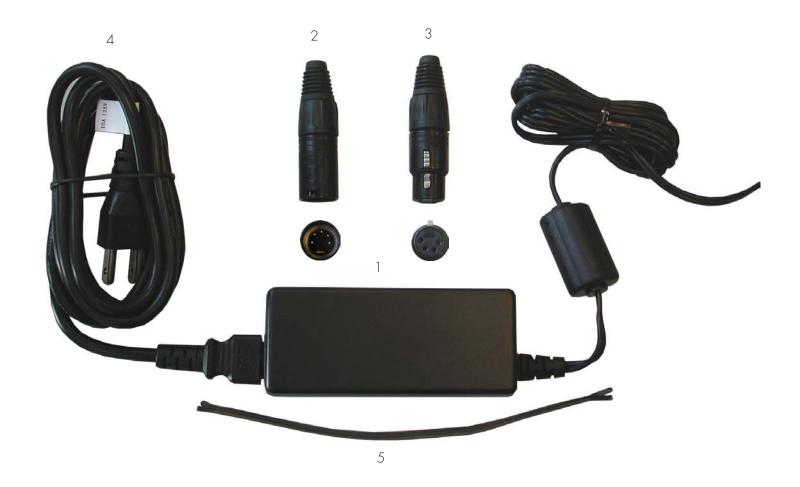

## PRODUCT INSTRUCTIONS

- The GAM Power Dual Power Supply has a 60 watt capacity so that it can comfortably handle two units such as two indexing TwinSpin™ or the 6-Gobo Trays (for each one).
- The GAM Dual Power Supply will work on either 120 or 230 volts 50 or 60 Hz, simply plug it in and it automatically selects its operating mode when you plug it into an AC outlet.
- There is one removable AC power cord supplied with each unit. Wired to the power supply are two XLR connectors one for DMX input control and one for power distribution. The 5-pin male connector is for DMX signal. The four pin female connector is power and control distribution to your unit.
- Connect your DMX signal (from your control console) to the 5-pin connector.
- Plug the 4-pin XLR connector into your unit (6-Gobo Tray or Indexing Rotator). You can then loop to one more unit using a 4 wire extension cable with male and female 4-pin XLR connectors.
- Plug the AC power supplied with the GAM Dual Power Supply into a 120 or 230 volt - 50 or 60 Hz outlet.

## PRODUCT NUMBER

TSPS-20 / 205 7142 00050 TSPS20 - PSU 50 (no DMX pass-thru) TSPS-20WHT / 205 7142 10050 TSPS20 (white) - PSU 50 (no DMX pass-thru)

- 1. ZPTSPS-01 / 206 TSPS 01000 Pwr Sply 120v -240v - 24v output
- 2. ZPTSPS-02 / 206 TSPS 02000 XLR Black Cnctr' Male 5-pin
- 3. ZPTSPS-03 / 206 TSPS 03000 XLR Black Cnctr' Female 4-pin
- 4. ZPTSPS-04 / 206 TSPS 04000 Power Cord DGS AC
- ZPTSPS-05 / 206 TSPS 05000
  Power Cord' Black 18/2 spt Zip
  ZPTSPS-06 / 206 TSPS 06000
  XLR Black Cnctr' Female 5-pin
  ZPTSPS-07 / 206 TSPS 07000
  Power Adapter 120v to 12VDC