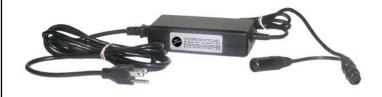

## PRODUCT INSTRUCTIONS

- The GAM Power Dual Power Supply has a 60 watt capacity so that it can comfortably handle two units such as two indexing TwinSpin™ or the 6-Gobo Trays (for each one).
- The GAM Dual Power Supply will work on either 120 or 230 volts 50 or 60 Hz, simply plug it in and it automatically selects its operating mode when you plug it into an AC outlet.
- There is one removable AC power cord supplied with each unit. Wired to the power supply are two XLR connectors one for DMX input control and one for power distribution. The 5-pin male connector is for DMX signal. The four pin female connector is power and control distribution to your unit.
- Connect your DMX signal (from your control console) to the 5-pin connector.
- Plug the 4-pin XLR connector into your unit (6-Gobo Tray or Indexing Rotator). You can then loop to one more unit using a 4 wire extension cable with male and female 4-pin XLR connectors.
- Plug the AC power supplied with the GAM Dual Power Supply into a 120 or 230 volt - 50 or 60 Hz outlet.