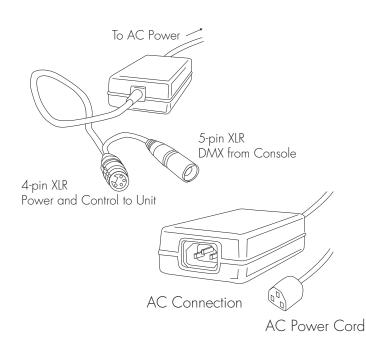

## PRODUCT INSTRUCTIONS

- The GAM Power Dual Power Supply has a 60 watt capacity so that it can comfortably handle two units such as two indexing TwinSpin™ or the 6-Gobo Trays (for each one).
- The GAM Dual Power Supply will work on either 120 or 230 volts 50 or 60 Hz, simply plug it in and it automatically selects its operating mode when you plug it into an AC outlet.
- There is one removable AC power cord supplied with each unit. Wired to the power supply are two XLR connectors one for DMX input control and one for power distribution. The 5-pin male connector is for DMX signal. The four pin female connector is power and control distribution to your unit.
- Connect your DMX signal (from your control console) to the 5-pin connector.
- Plug the 4-pin XLR connector into your unit (6-Gobo Tray or Indexing Rotator). You can then loop to one more unit using a 4 wire extension cable with male and female 4-pin XLR connectors.
- Plug the AC power supplied with the GAM Dual Power Supply into a 120 or 230 volt - 50 or 60 Hz outlet.